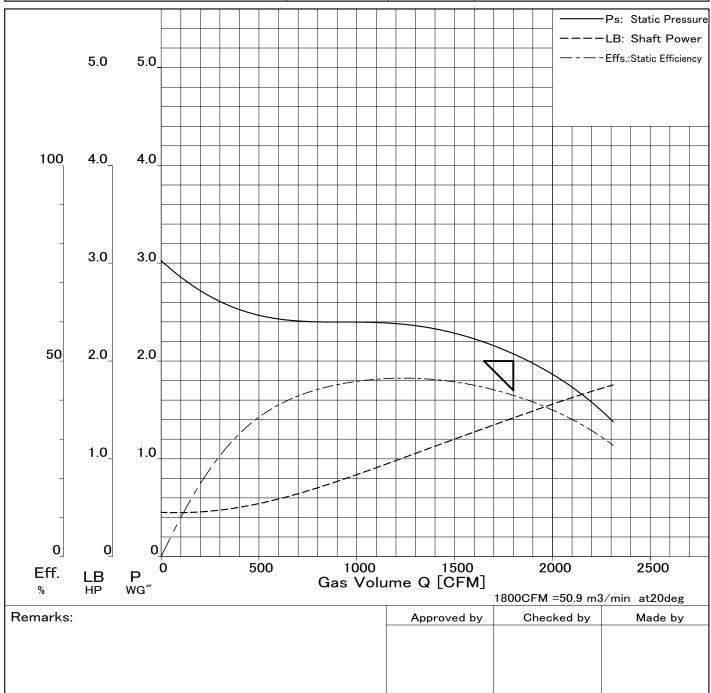

## EXPECTED PERFORMANCE CURVE FOR TEXEL BLOWERS

| /CD | Date: | Jun. 27 | 2017 |
|-----|-------|---------|------|
|     |       |         |      |

TEXEL CHEMICAL BLOWER

MODEL: CES151D

## **SPECIFICATION**

| Suction Size | Gas Volume | Static Pressure | Fan Speed           | Drive    | Motor           |             |       |
|--------------|------------|-----------------|---------------------|----------|-----------------|-------------|-------|
| 12.6 inch    | 1800 CFM   | <b>2</b> wg"    | 1750 <sub>rpm</sub> | Coupling | 2 HP<br>3 Phase | 4 P<br>460∨ | 60 Hz |

| Gas Handled | Gas Temp. | Gas Density |  |
|-------------|-----------|-------------|--|
| Waste gas   | 68 F      | 1.2 kg/m³   |  |